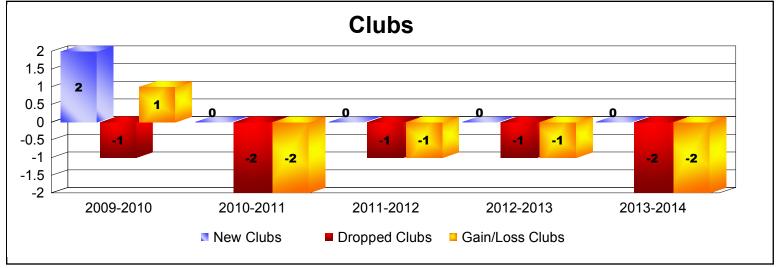

District 201V3

As of June 2014 Cumulative

| Year      | New<br>Clubs | Dropped<br>Clubs | Gain/<br>Loss<br>Clubs | New<br>Members | Charter<br>Members | Reinstate<br>Members | Transfer<br>Members | Total<br>Member<br>Added | Total<br>Members<br>Dropped | Gain/<br>Loss<br>Members |
|-----------|--------------|------------------|------------------------|----------------|--------------------|----------------------|---------------------|--------------------------|-----------------------------|--------------------------|
| 2009-2010 | 2            | -1               | 1                      | 159            | 44                 | 9                    | 21                  | 233                      | -225                        | 8                        |
| 2010-2011 | 0            | -2               | -2                     | 137            | 0                  | 11                   | 17                  | 165                      | -215                        | -50                      |
| 2011-2012 | 0            | -1               | -1                     | 128            | 0                  | 5                    | 12                  | 145                      | -184                        | -39                      |
| 2012-2013 | 0            | -1               | -1                     | 146            | 3                  | 10                   | 18                  | 177                      | -169                        | 8                        |
| 2013-2014 | 0            | -2               | -2                     | 149            | 1                  | 5                    | 22                  | 177                      | -186                        | -9                       |
| Average   | 0            | -1               | -1                     | 144            | 10                 | 8                    | 18                  | 179                      | -196                        | -16                      |