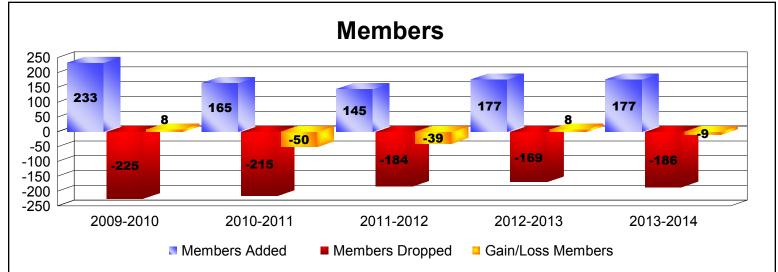

District 201V3

As of June 2014 Cumulative

| Year      | New<br>Clubs | Dropped<br>Clubs | Gain/<br>Loss<br>Clubs | New<br>Members | Charter<br>Members | Reinstate<br>Members | Transfer<br>Members | Total<br>Member<br>Added | Total<br>Members<br>Dropped | Gain/<br>Loss<br>Members |
|-----------|--------------|------------------|------------------------|----------------|--------------------|----------------------|---------------------|--------------------------|-----------------------------|--------------------------|
| 2009-2010 | 2            | -1               | 1                      | 159            | 44                 | 9                    | 21                  | 233                      | -225                        | 8                        |
| 2010-2011 | 0            | -2               | -2                     | 137            | 0                  | 11                   | 17                  | 165                      | -215                        | -50                      |
| 2011-2012 | 0            | -1               | -1                     | 128            | 0                  | 5                    | 12                  | 145                      | -184                        | -39                      |
| 2012-2013 | 0            | -1               | -1                     | 146            | 3                  | 10                   | 18                  | 177                      | -169                        | 8                        |
| 2013-2014 | 0            | -2               | -2                     | 149            | 1                  | 5                    | 22                  | 177                      | -186                        | -9                       |
| Average   | 0            | -1               | -1                     | 144            | 10                 | 8                    | 18                  | 179                      | -196                        | -16                      |